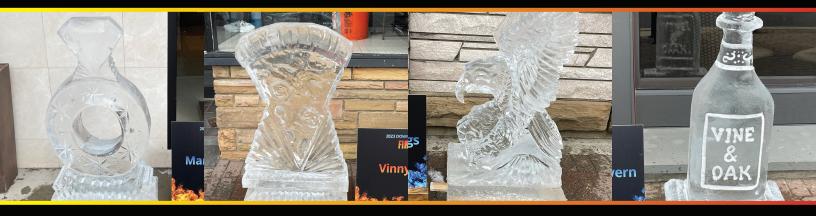

## **NOW SEEKING SPONSORSHIPS!**

Sponsor a pre-sculpted ice carving for our 2024 Fire & Ice event! As a sponsor, you will have a specially created ice carving created by Touch of Ice with a sign bearing your name to be displayed during the Fire & Ice event on March 2 (rain date March 3).