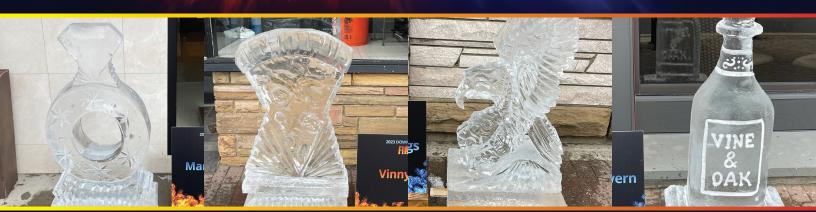

## FIRE & ICE MARCH 1<sup>ST</sup> 1-4PM

## **NOW SEEKING SPONSORSHIPS!**

Sponsor a pre-sculpted ice carving for our 2025 Fire & Ice event! As a sponsor, you will have a specially created ice carving created by Touch of Ice with a sign bearing your name to be displayed during the Fire & Ice event on March 1st (rain date March 2nd).